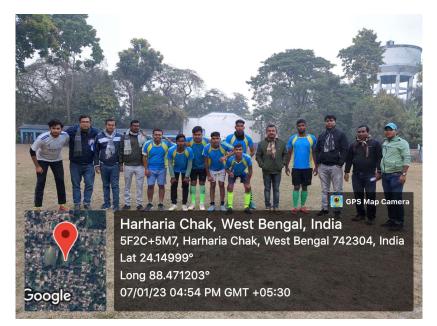

Мето No: МАМ /

Date: / /

SAMPLE PHOTOGRAPH

e Des Map Camera Des

Indra Kuman Mistri

Principal Murshidabad Adarsha Mahavidyalaya P.O.-Islampur, Dist.-Murshidabad West Bengal