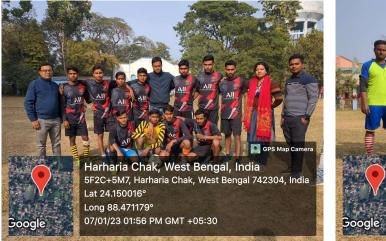

Мето No: МАМ /

Date: / /

SAMPLE PHOTOGRAPH

e Des Map Camera Des

Indra Kuman Mistri

Principal Murshidabad Adarsha Mahavidyalaya P.O.-Islampur, Dist.-Murshidabad West Bengal