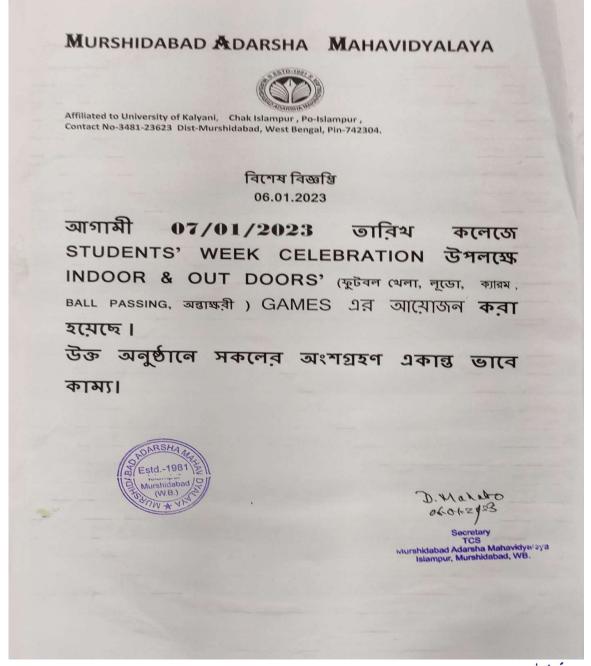

Ph. 03481-236327 E-mail: mam236327@gmail.com www.murshidabadadarshamahavidyalaya.in

/

Islampur Murshidabad Pin- 742304 (W.B.)

Memo No: MAM /

Date: /

| STUDENT WEEK                                               | CELEBRATION                                                                                                     |
|------------------------------------------------------------|-----------------------------------------------------------------------------------------------------------------|
| OUTDOOR GIAME                                              | COMPETETION                                                                                                     |
| (Foot BALL)                                                | - Date: 07/01/2023                                                                                              |
| Participated Teacher's S                                   | ranature                                                                                                        |
| the confirme the second second                             | the second se |
| 1.                                                         | 17.                                                                                                             |
| 2. Succaste Barma.                                         |                                                                                                                 |
| 3. Papia Biswas                                            |                                                                                                                 |
| 4. Dr. F. H. Saswas.                                       |                                                                                                                 |
| 5.                                                         |                                                                                                                 |
| 6.<br>7. Md-Jusut Ali                                      |                                                                                                                 |
| 8. Suman Biswas.                                           |                                                                                                                 |
| 9. Rakibul Delam                                           |                                                                                                                 |
| 10. Tarrien Samui                                          |                                                                                                                 |
| 11. Bishnu der Das.                                        |                                                                                                                 |
| 12. Sanila Biswars                                         |                                                                                                                 |
| 13. Ismoil Sankan                                          |                                                                                                                 |
| 14. Bappa Raha                                             |                                                                                                                 |
| <u> </u>                                                   |                                                                                                                 |
| 16.                                                        |                                                                                                                 |
| Posticipated Student's S                                   | Signature:                                                                                                      |
| SIND. Dame                                                 | Class Supject.                                                                                                  |
| 1. Amil Hamja<br>2. Md. Mehedi Hasan<br>(3) Sabbir Hossain | Ast sem that Philosbohy                                                                                         |
| 2. Md. Mehedi Hasan                                        | 1st sem Philosophy.                                                                                             |
| (3) Sabbir Hossain                                         | 1 St sem thilosophy                                                                                             |
| 4) Sway Debnath                                            | 1st sem philosophy                                                                                              |
| 5) Sajmina Khatun<br>e) Khalida Begam                      | 1st sem philosophy<br>1st sem philosophy                                                                        |
| 7) Rakesh Sm                                               | 1                                                                                                               |
| 8/ Constal Mondal                                          | Ast Sem Pol. See<br>1St Sem Pol. Se                                                                             |
| 3) Abu tahin SK                                            | istsem polise                                                                                                   |
| 10/ Mohety Alu                                             | 1 st Sem Pol. S.C                                                                                               |
| "Y Rasul Mondal (POARSHAR)                                 | 1st sem polise                                                                                                  |
| ist and and the start and the                              | 3rd sem Geography (H)                                                                                           |
| 13) Alikus Samad Murshidabed                               | 3210 sem Greogeraphy (14)                                                                                       |
| 14 Samiul Islam W * 4                                      | 37d Sem Geography (Pass)                                                                                        |
|                                                            |                                                                                                                 |